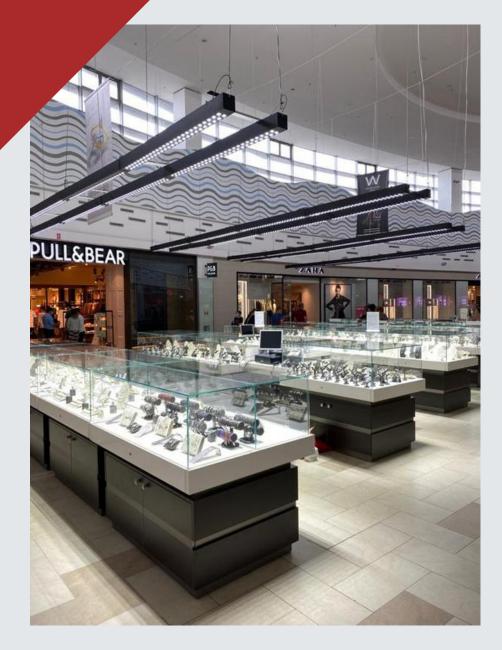

# **UR & PENN STORES**

#### Location

Sweden

## **Project Information**

Producted 45 of 120 Ur&Penn Shops from 2018 and still producting the new ones.