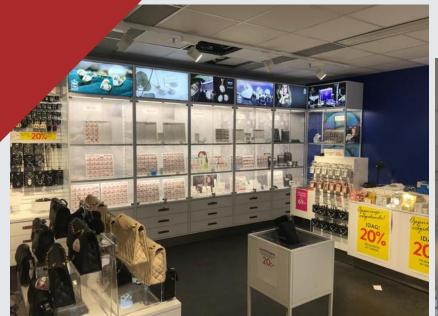

# **UR & PENN STORES**

#### Location

Sweden

## **Project Information**

Producted 45 of 120 Ur&Penn Shops from 2018 and still producting the new ones.